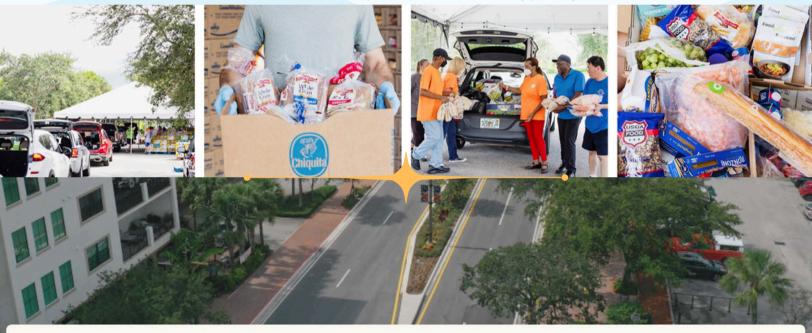

#### Strengthen your team by feeding hungry neighbors!

With your volunteer help, 12,000+ hungry neighbors will receive groceries weekly!

Volunteer as a group of up to 20 to give out meat, milk, produce, bread, and canned goods for 4 hours to hundreds of struggling families. Email Dan Shorter at daneshorter@yahoo.com to get on the schedule for upcoming morning and afternoon shifts in West Palm Beach on Saturdays. Must be 14+. To see what volunteers do and hear moms & dads say thank you, visit feedthehungrypbc.org and click on Videos top left.